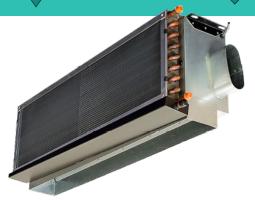

### **CONCEALED ACB MODELS**

(VERTICAL COILS AND DRAIN PANS)

These concealed units offer improved aesthetics for applications where ceiling space is limited. Installed above the ceiling, the supply air is delivered via a 6-12" wide linear diffuser with a similar appearance to a conventional all air system. The ACB30 unit has the primary air connection on the side of the chassis and an overall height of 12" while the ACB35 unit has the air connection centered on the top of the chassis.