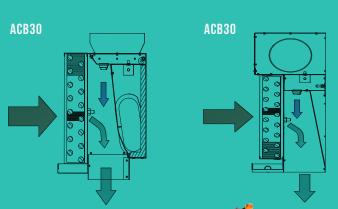

### PRODUCT DATA AND PERFORMANCE

**Primary Airflow** 15-130 CFM

**Dimensions** ACB30 is 11.7 with 8.8 in width. ACB35 is 17in in height and 7.1in width

Cooling Capacity 1,000-8000 BTUH

Primary air connection ACB30 connection on the side of the chassis. ACB35 connection centered on the top of the chassis

### **CONCEALED ACB MODELS**

(VERTICAL COILS AND DRAIN PANS)

These concealed units offer improved aesthetics for applications where ceiling space is limited. Installed above the ceiling, the supply air is delivered via a 6-12" wide linear diffuser with a similar appearance to a conventional all air system. The ACB30 unit has the primary air connection on the side of the chassis and an overall height of 12" while the ACB35 unit has the air connection centered on the top of the chassis.